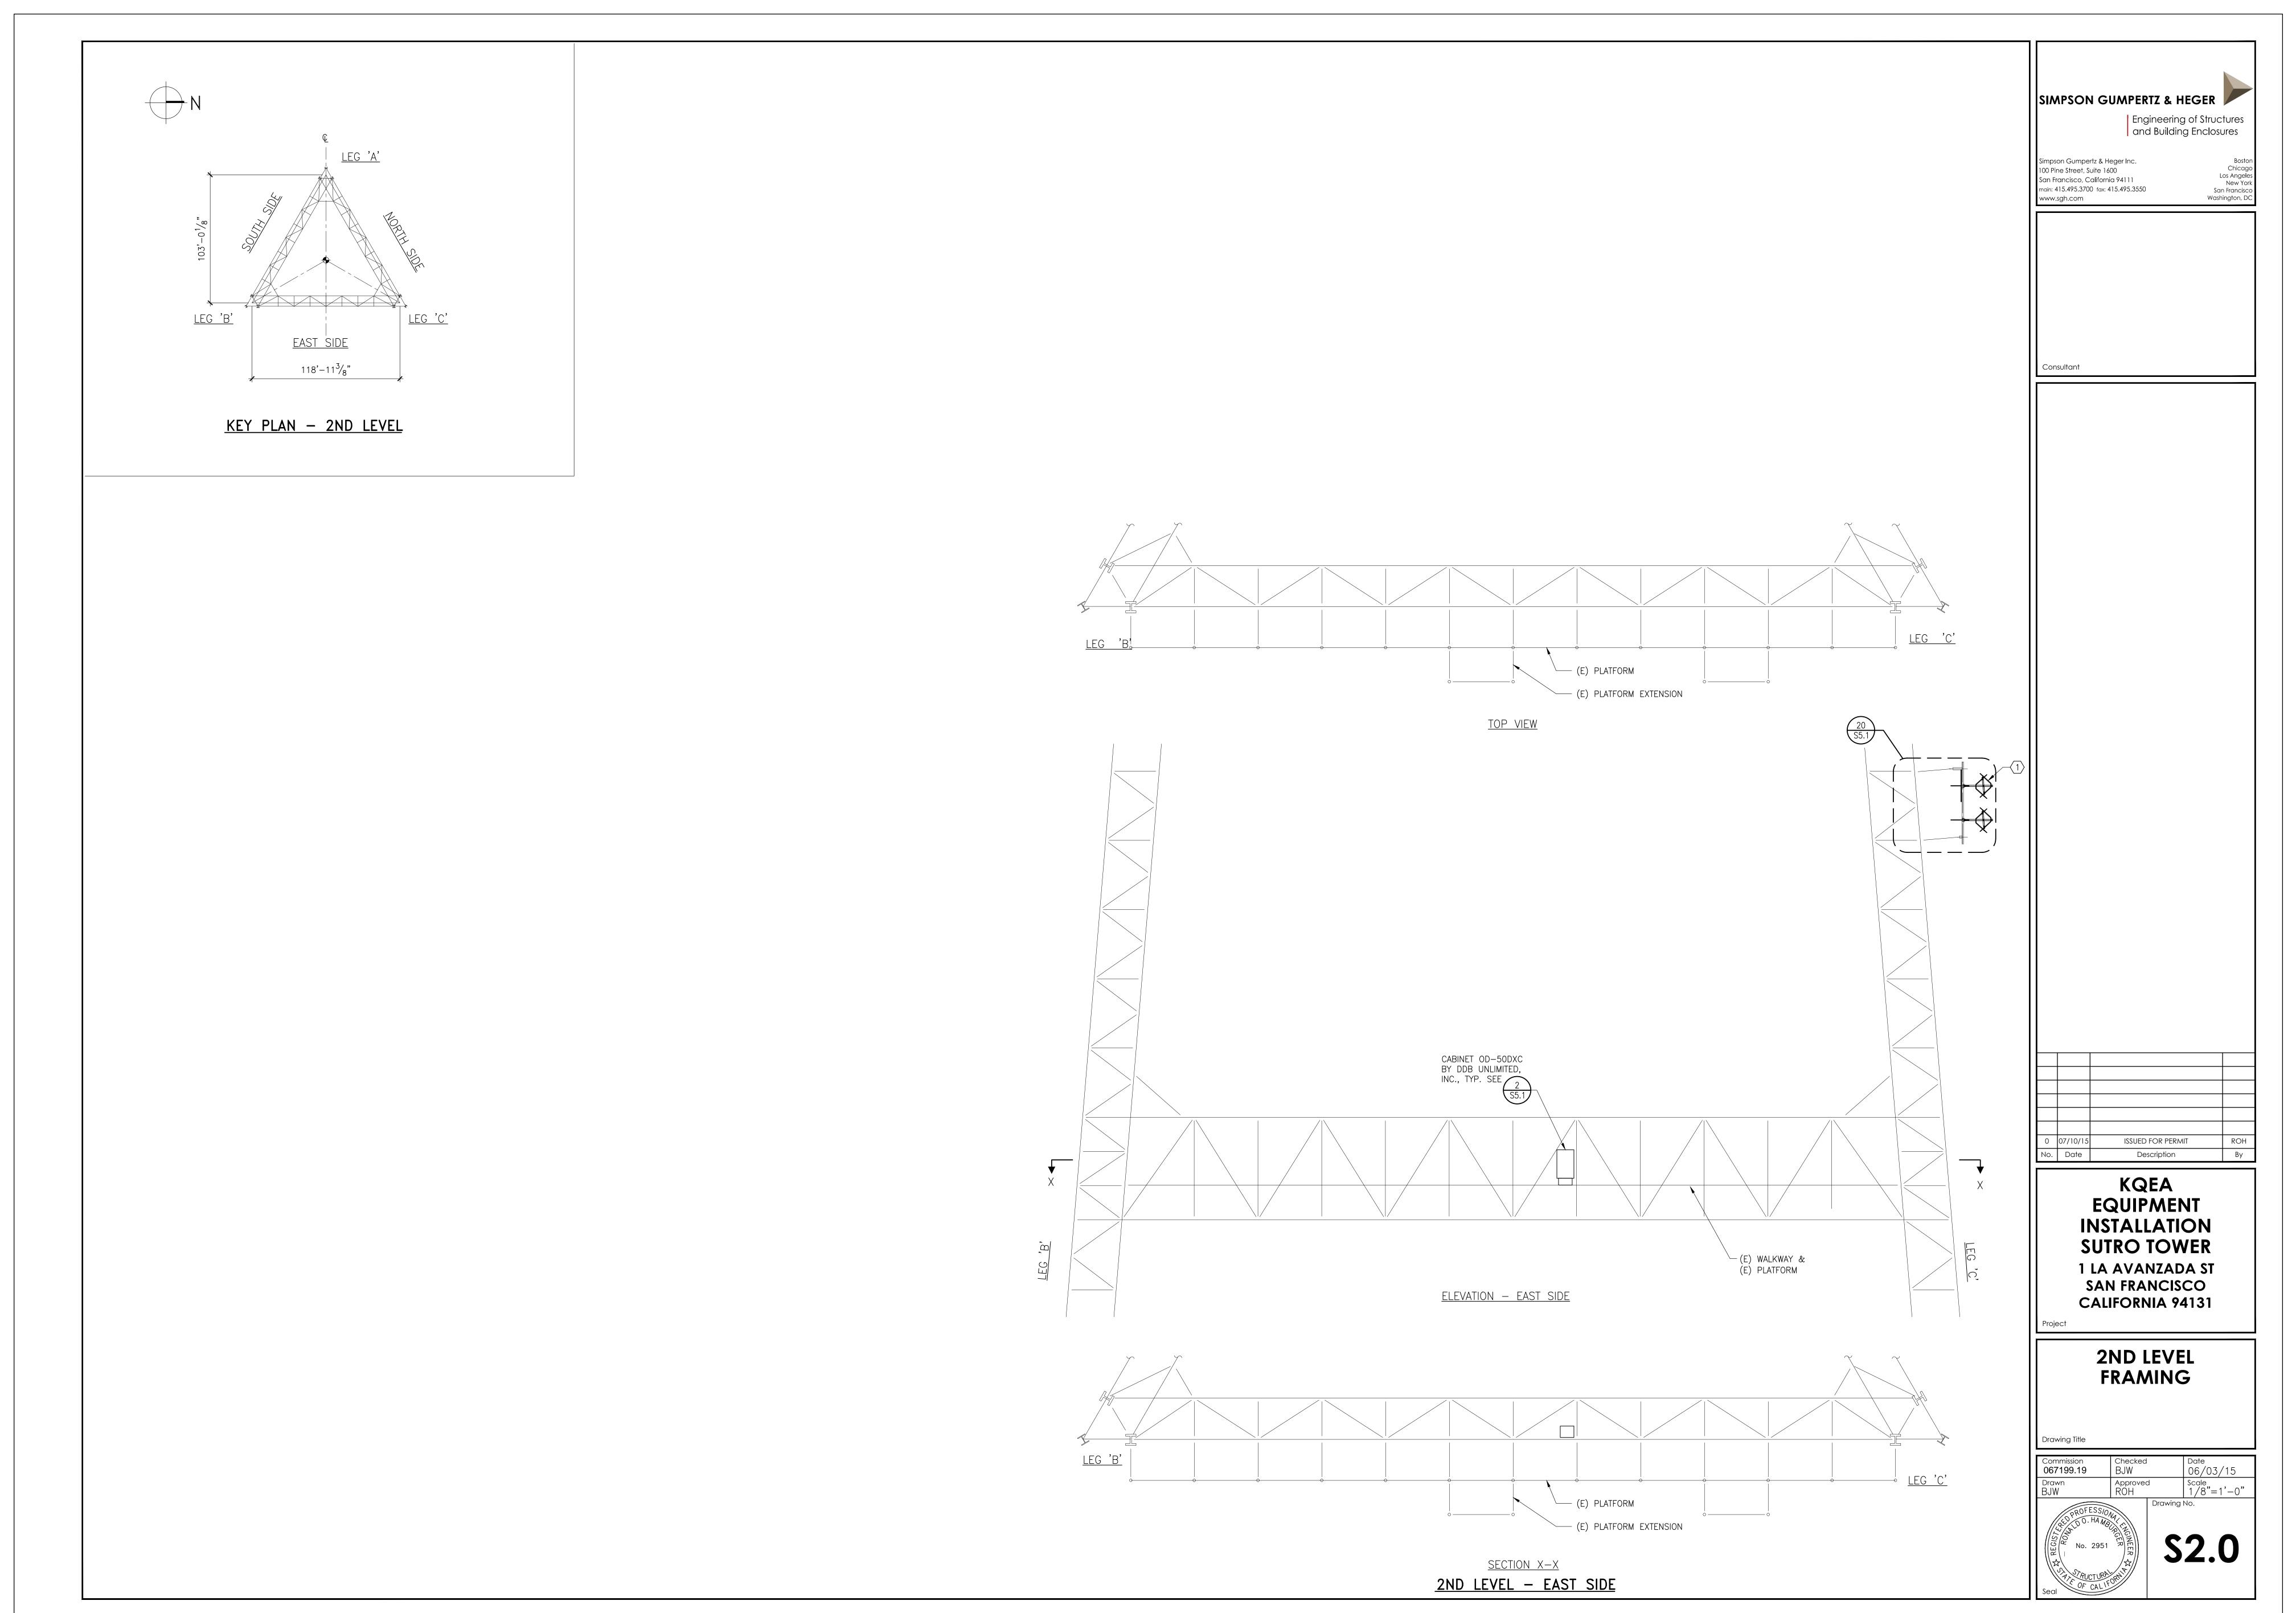

## PROJECT SCOPE:

INSTALLATION ONE LOW POWER FM ANTENNA ON AN EXISTING MOUNT ON LEG C BETWEEN THE SECOND AND THE THIRD LEVEL. INSTALLATION OF ONE EQUIPMENT CABINET WITHIN THE EAST SIDE WALKWAY OF THE SECOND LEVEL.