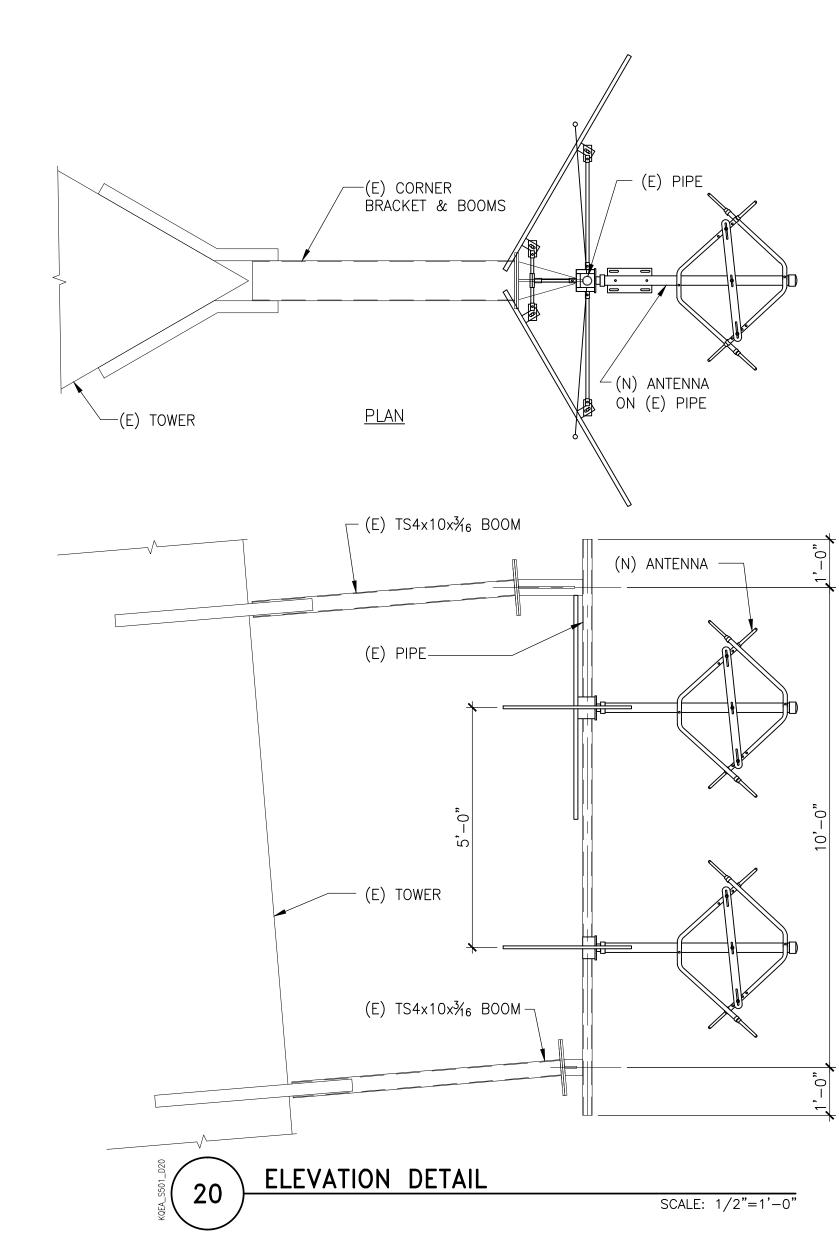

Consultant

NOTE: SEE SHEETS S2.0 AND S2.1 FOR ANTENNA SIZES AND TYPES

0 07/10/15 ISSUED FOR PERMIT ROPNO. Date Description By

KQEA
EQUIPMENT
INSTALLATION
SUTRO TOWER
1 LA AVANZADA ST
SAN FRANCISCO
CALIFORNIA 94131

**DETAILS** 

Drawing Title

O67199.19

Drawn
BJW

Approved
ROH

Scale
AS NOTED

Drawing No.

SCALE: 1/2"=1'-0"