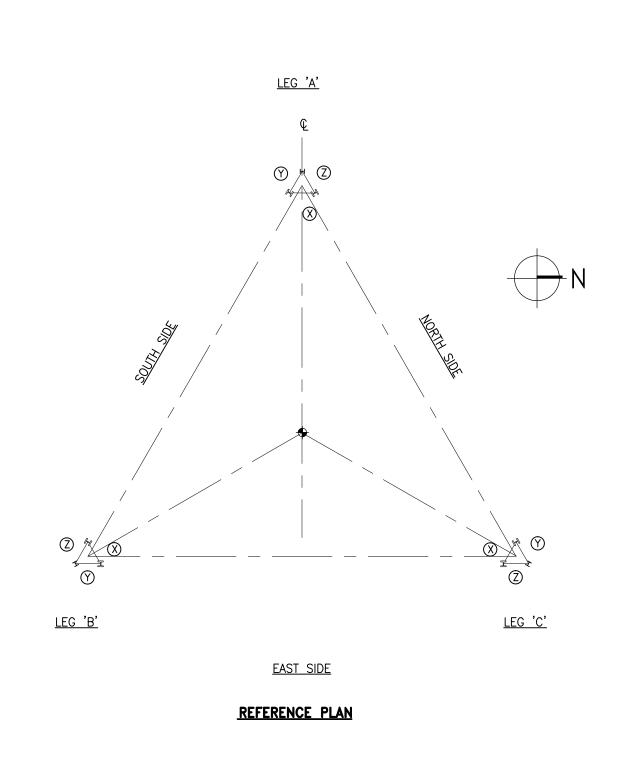

Consultant

07/10/15 ISSUED FOR PERMIT ROH
Date Description By

KQEA
EQUIPMENT
INSTALLATION
SUTRO TOWER
1 LA AVANZADA ST
SAN FRANCISCO
CALIFORNIA 94131

TOWER REFERENCE
PLAN
&
ELEVATION

Drawing Title

| Commission      | Checked  |             | Date     |  |
|-----------------|----------|-------------|----------|--|
| 067199.19       | BJW      |             | 06/03/15 |  |
| Drawn           | Approved |             | Scale    |  |
| BJW             | ROH      |             | N.T.S.   |  |
| 5500            | /        | Drawing No. |          |  |
| PROFESSIO       |          |             |          |  |
| US O . HAME     |          |             |          |  |
| 1/2/20          | 301 GN   |             | 4        |  |
| 1105104 11 0051 | 711111   | · ·         |          |  |