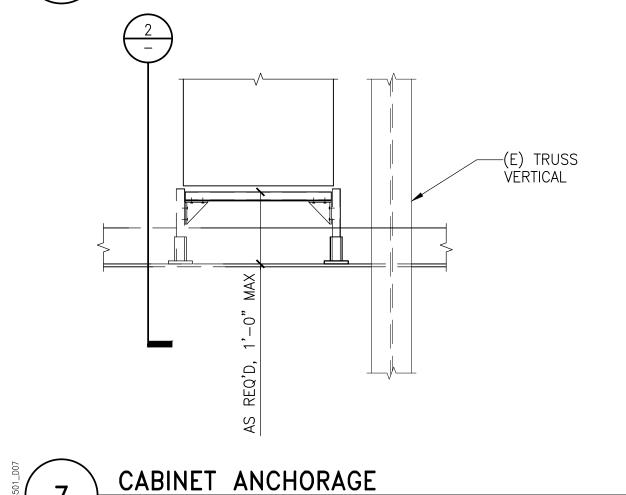

Consultant

NOTE: SEE SHEETS S2.0 AND S2.1 FOR ANTENNA SIZES AND TYPES

0 07/10/15 ISSUED FOR PERMIT ROPNO. Date Description By

KQEA
EQUIPMENT
INSTALLATION
SUTRO TOWER
1 LA AVANZADA ST
SAN FRANCISCO
CALIFORNIA 94131