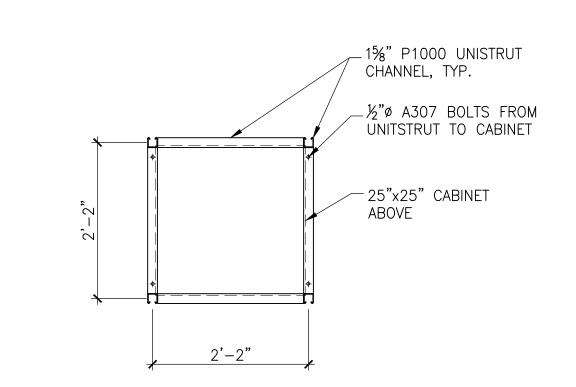

Consultant

NOTE: SEE SHEETS S2.0 AND S2.1 FOR ANTENNA SIZES AND TYPES

0 07/10/15 ISSUED FOR PERMIT ROPNO. Date Description By

KQEA
EQUIPMENT
INSTALLATION
SUTRO TOWER
1 LA AVANZADA ST
SAN FRANCISCO
CALIFORNIA 94131