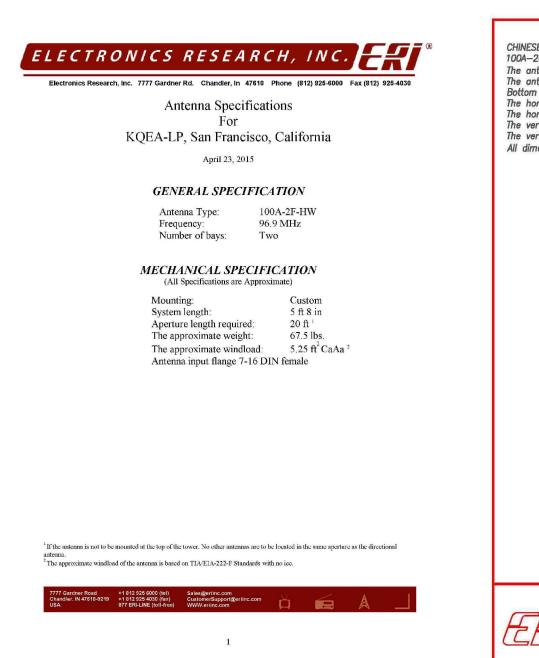

Commission
067199.19

BJW

O6/03/15

Drawn
BJW

Approved
ROH

Drawing No.

**SO.0** 

| Ref #             | Desciption                | Height | Weight Equipment Type                  | RF<br>Emission | ERP (KW) | Customer | Purpose      |  |  |
|-------------------|---------------------------|--------|----------------------------------------|----------------|----------|----------|--------------|--|--|
| Add New Equipment |                           |        |                                        |                |          |          |              |  |  |
| 2                 | KQEA Low Power FM Antenna | 230    | 68 100A-2F-HW 96.9 MHz Two Bay Antenna | Yes            | 0.001    | KQEA     | FM BROADCAST |  |  |