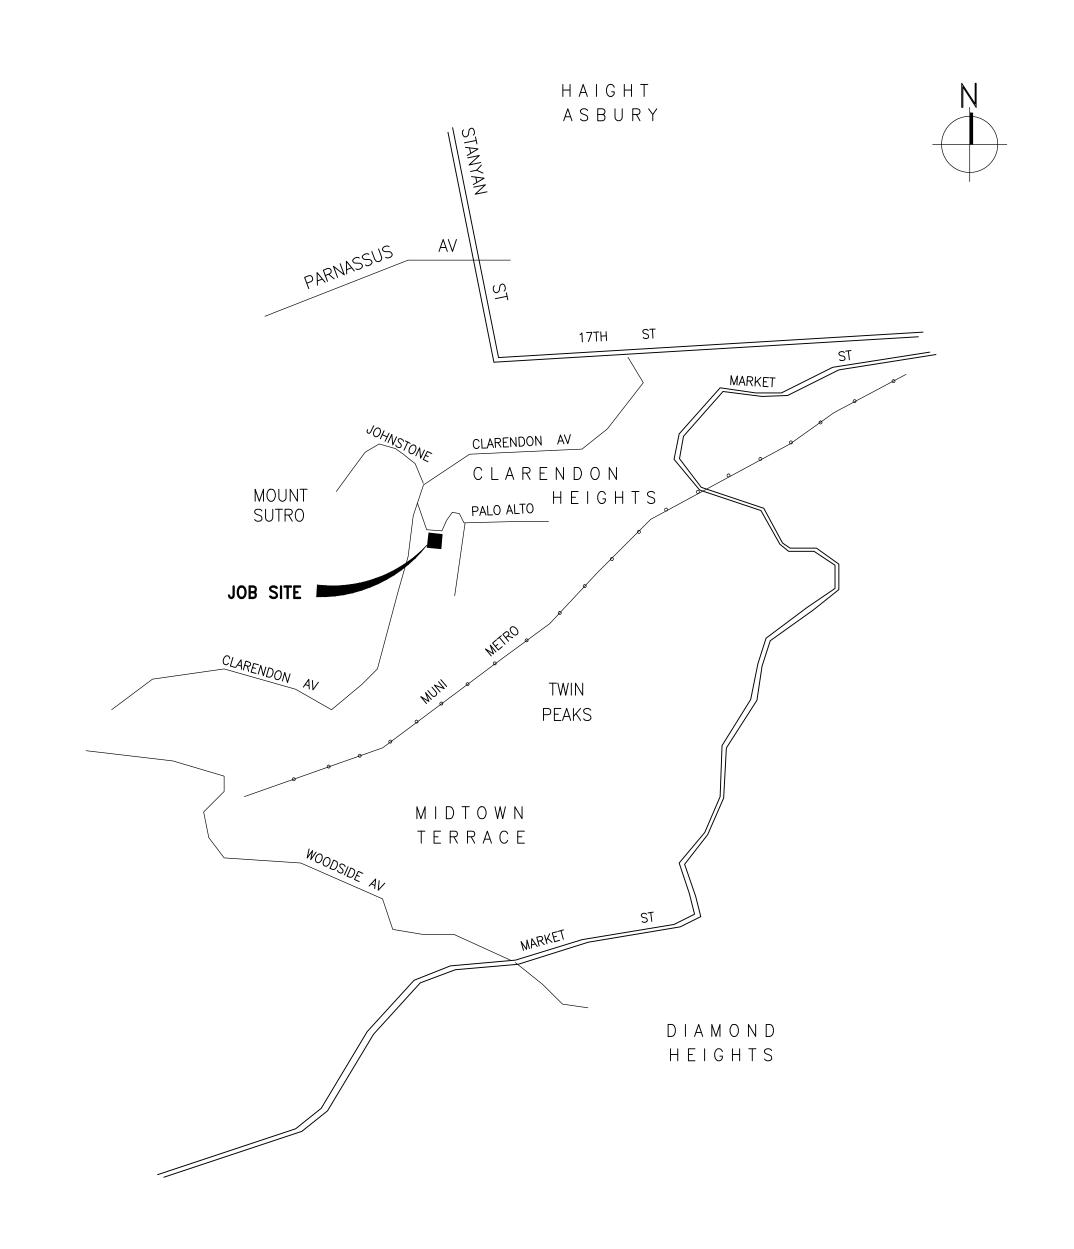

## KQEA EQUIPMENT INSTALLATION SUTRO TOWER SAN FRANCISCO, CALIFORNIA

## **VICINITY MAP**



## PROJECT SCOPE:

INSTALLATION ONE LOW POWER FM ANTENNA ON AN EXISTING MOUNT ON LEG C BETWEEN THE SECOND AND THE THIRD LEVEL. INSTALLATION OF ONE EQUIPMENT CABINET WITHIN THE EAST SIDE WALKWAY OF THE SECOND LEVEL.

## LIST OF DRAWINGS

S0.0 TITLE SHEET, VICINITY MAP & LIST OF DRAWINGS
S1.0 TOWER REFERENCE PLAN & ELEVATION
S2.0 2ND LEVEL FRAMING

S5.1 DETAILS

SIMPSON GUMPERTZ & HEGER

Engineering of Structure

Simpson Gumpertz & Heger Inc. 100 Pine Street, Suite 1600 San Francisco, California 94111 main: 415.495.3700 fax: 415.495.3550

Consulto

0 07/10/15 ISSUED FOR PERMIT ROH
No. Date Description By

KQEA
EQUIPMENT
INSTALLATION
SUTRO TOWER
1 LA AVANZADA ST
SAN FRANCISCO
CALIFORNIA 94131

TITLE SHEET
VICINITY MAP
&
LIST OF DRAWINGS

Drawing Title

Commission
067199.19

BJW

O6/03/15

D