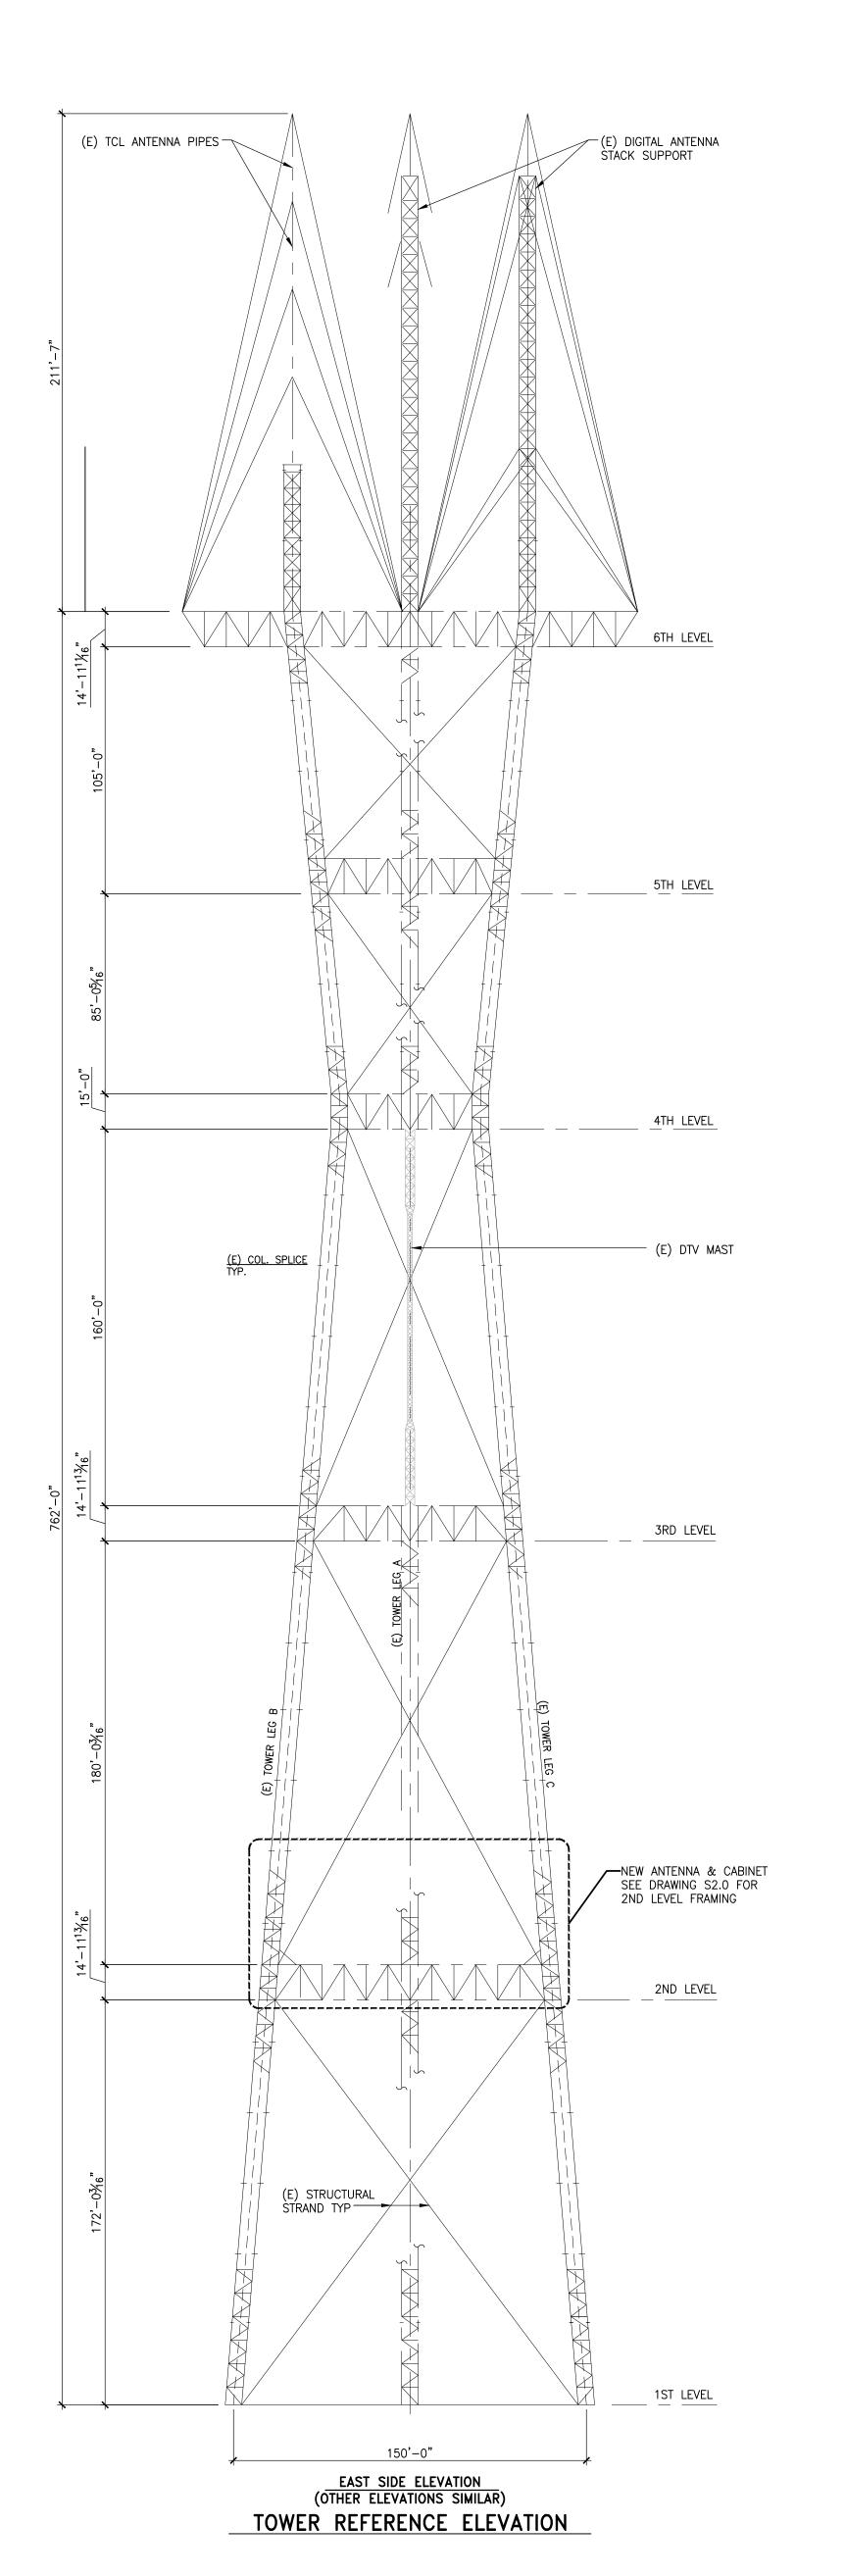

## PROJECT SCOPE:

INSTALLATION ONE LOW POWER FM ANTENNA ON AN EXISTING MOUNT ON LEG C BETWEEN THE SECOND AND THE THIRD LEVEL. INSTALLATION OF ONE EQUIPMENT CABINET WITHIN THE EAST SIDE WALKWAY OF THE SECOND LEVEL.

Consultant

07/10/15 ISSUED FOR PERMIT ROH
Date Description By

KQEA
EQUIPMENT
INSTALLATION
SUTRO TOWER
1 LA AVANZADA ST
SAN FRANCISCO
CALIFORNIA 94131

TOWER REFERENCE
PLAN
&
ELEVATION

Drawing Title

| Commission      | Checked  |             | Date     |  |
|-----------------|----------|-------------|----------|--|
| 067199.19       | BJW      |             | 06/03/15 |  |
| Drawn           | Approved |             | Scale    |  |
| BJW             | ROH      |             | N.T.S.   |  |
| 5500            | /        | Drawing No. |          |  |
| PROFESSIO       |          |             |          |  |
| US O . HAME     |          |             |          |  |
| 1/2/20          | 301 GN   |             | 4        |  |
| 1105104 11 0051 | 711111   | · ·         |          |  |