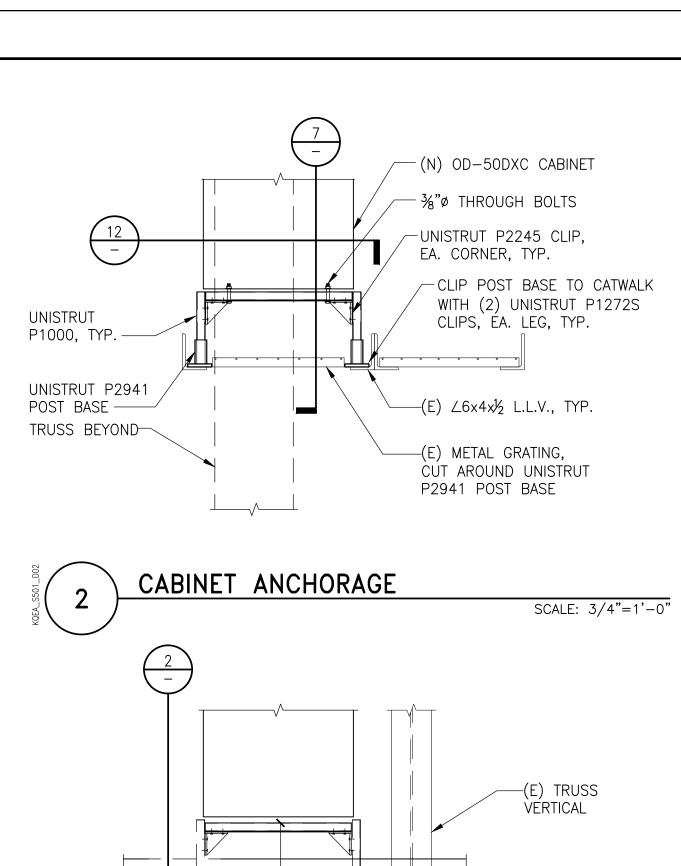

Consultant

NOTE: SEE SHEETS S2.0 AND S2.1 FOR ANTENNA SIZES AND TYPES

0 07/10/15 ISSUED FOR PERMIT ROPNO. Date Description By

KQEA
EQUIPMENT
INSTALLATION
SUTRO TOWER
1 LA AVANZADA ST
SAN FRANCISCO
CALIFORNIA 94131